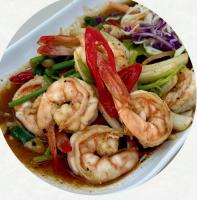

## LYM'S BAR & RESTAURANT SALADS

Som Tum **B**100

**B 220** 

Shredded papaya, tomatoes, peanuts, & green beans, tossed in a zesty lime and chili dressing.

Yum Long Beach

tossed with fresh herbs and a

A seafood salad featuring

spicy lime dressing.