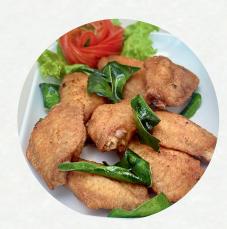

#### Tord Mun Koong B 180

Shrimp cakes with a blend of

Gai Tod B 180

Thai Fried chicken

herbs and spices served with a sweet & sour sauce.

garnished with deep fried kaffir lime leaves.