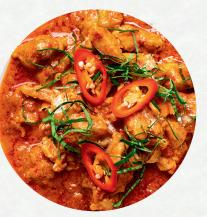

#### Kaeng Ped Moo Krob

₿ 220

Spicy red curry with crispy pork belly, bamboo shoots, and Thai basil, simmered in a rich red curry sauce with coconut milk.

#### **Pad Kraprow B 200**

Spicy stir-fried chicken, pork, or beef with Thai basil, garlic, and chilies.