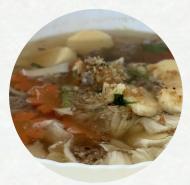

#### Tom Jeud Tao Hu B 200

A light and comforting clear broth soup with vegetables, and tofu.