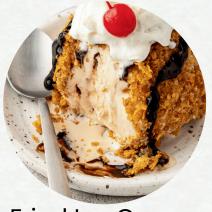

### DESSERTS & ICE CREAM

Mango & Sticky Rice

| Mango & Sticky Rice                               | ₿180        |
|---------------------------------------------------|-------------|
| Nutella Pizza                                     | ₿ 300       |
| Roti Ice Cream<br>(With Mango & Melted Chocolate) | ₿ 180       |
| Pancake                                           | ₿180        |
| Deep-Fried Ice Cream                              | ₿130        |
| Fried Banana Fritter                              | ₿ 180       |
| Fruit Plate<br>(based on seasonality)             | ₿130        |
| Magnum Ice Cream                                  | ₿70         |
| Cornetto                                          | <b>₿ 40</b> |