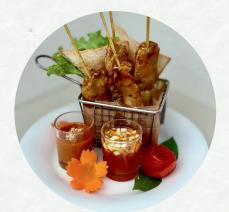

# APPETIZERS

#### Por Pia Tord

**B**130

Spring rolls stuffed with mix of vegetables & served with sweet chili sauce.



### Gai Satay

₿170

Grilled chicken skewers, served with peanut sauce.



#### Mix Appetizers <sup>B 260</sup>

A combination of Thai appetizers: spring rolls, chicken satay, & Mataba.



#### Koong Tempura <sup>B 200</sup>

Lightly battered & fried prawns, served with sweet dipping sauce.



#### Tord Mun Koong B 180

Shrimp cakes with a blend of



Gai Tod B 180

Thai Fried chicken



herbs and spices served with a sweet & sour sauce.

garnished with deep fried kaffir lime leaves.

### **More Appetizers**

#### Bruschetta

Grilled bread topped with fresh tomatoes, basil, and olive oil.

**B**190

## LYM'S BAR & RESTAURANT SALADS

Som Tum **B**100

**B 220** 

Shredded papaya, tomatoes, peanuts, & green beans, tossed in a zesty lime and chili dressing.

Yum Long Beach

tossed with fresh herbs and a

A seafood salad featuring

spicy lime dressing.



#### Som