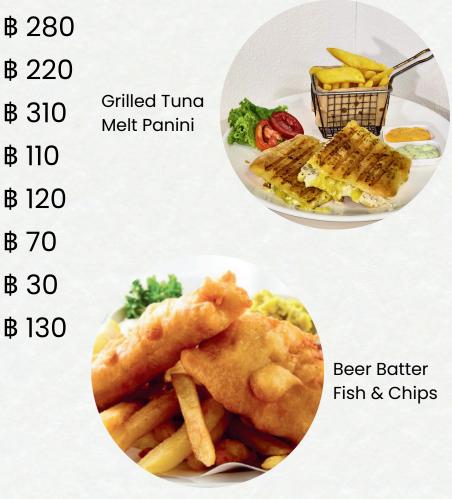

### **OTHERS**

**Beer Batter Fish & Chips Roasted Chicken & Fries Chicken Cordon Blue French Fries** 

| ₿ 280 |          |
|-------|----------|
| ₿ 220 |          |
| ₿ 310 | Gr<br>Me |
| + 110 |          |