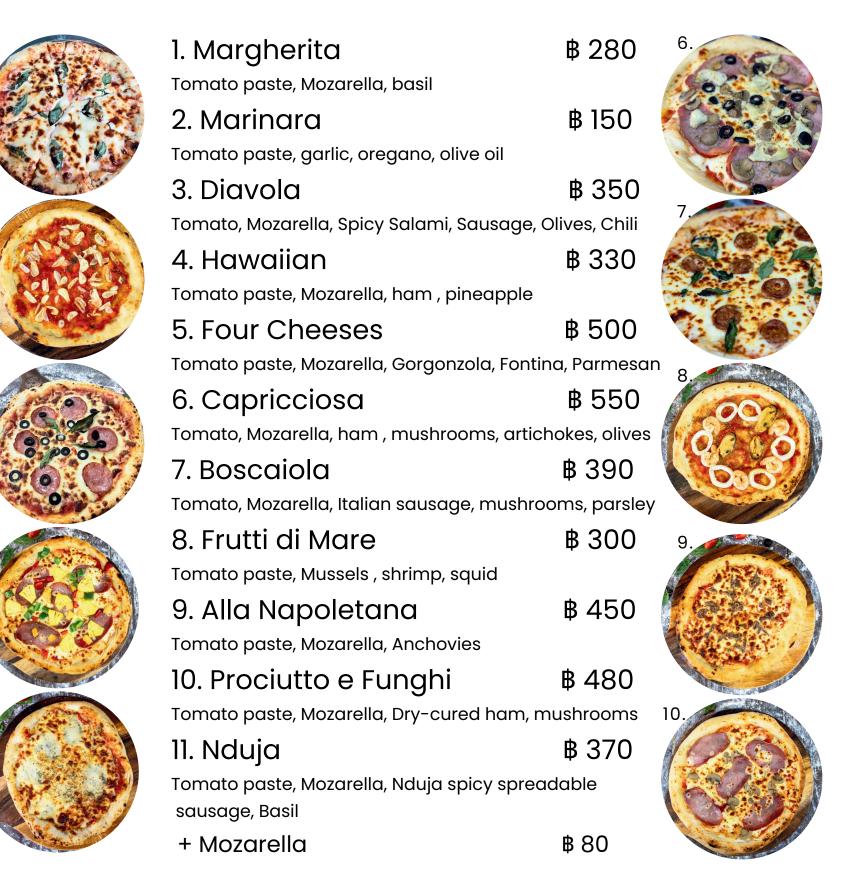

### LYM'S BAR & RESTAURANT NEAPOLITAN PIZZA

Made from premium Italian ingredients

### LOCAL TWISTS

12. Green Curry with Chicken Pizza ₿ 300

13. Panaeng Curry with Shrimp Pizza ₿ 300

14. Pad Gapraow with Fried Egg Pizza ₿ 300 15. Larb with Chicken Pizza

₿ 300