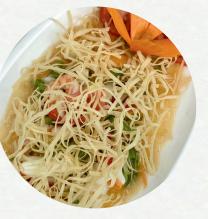

#### Larb **B** 210

Minced chicken or pork salad mixed with roasted rice, herbs, onions, and a lime dressing.

Yum Woon Sen

**B 230** (+ B 20 for seafood, shrimp, or squid)

Spicy glass noodle salad with ground chicken, tossed with herbs, & lime dressing.