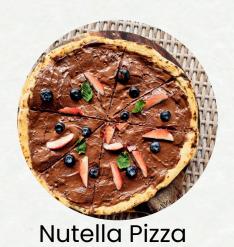

### DESSERTS & ICE CREAM

Mango & Sticky Rice

| Mango & Sticky Rice                               | ₿180        |
|---------------------------------------------------|-------------|
| Nutella Pizza                                     | ₿ 300       |
| Roti Ice Cream<br>(With Mango & Melted Chocolate) | ₿ 180       |
| Pancake                                           | ₿180        |
| Deep-Fried Ice Cream                              | ₿130        |
| Fried Banana Fritter                              | ₿ 180       |
| Fruit Plate<br>(based on seasonality)             | ₿130        |
| Magnum Ice Cream                                  | ₿70         |
| Cornetto                                          | <b>₿ 40</b> |