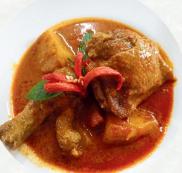

### **Kaeng Supparod**

₿ 200

Pineapple curry with shrimp or fish in a tangy and slightly sweet red curry sauce.