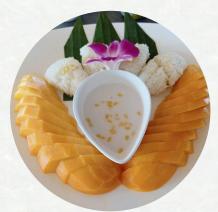

### DESSERTS & ICE CREAM

Mango & Sticky Rice

| Mango & Sticky Rice                               | ₿180        |
|---------------------------------------------------|-------------|
| Nutella Pizza                                     | ₿ 300       |
| Roti Ice Cream<br>(With Mango & Melted Chocolate) | ₿ 180       |
| Pancake                                           | ₿180        |
| Deep-Fried Ice Cream                              | ₿130        |
| Fried Banana Fritter                              | ₿ 180       |
| Fruit Plate<br>(based on seasonality)             | ₿130        |
| Magnum Ice Cream                                  | ₿70         |
| Cornetto                                          | <b>₿ 40</b> |