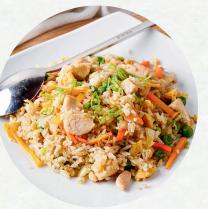

### Fried Rice

**B**160

(+ B 20 for seafood, shrimp, or squid)

Thai fried rice with your choice of chicken, pork, or tofu, stir-fried with eggs, vegetables, and a hint of soy sauce.