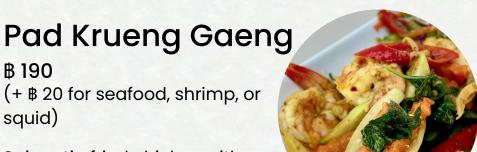

### **Tod Kratieam**

**B 200** (+ B 20 for shrimp or squid)

Crispy stir-fried chicken with garlic and pepper sauce.

Spicy stir-fried chicken with red curry paste & mixed vegetables.

Pad Nam Prik Pao

**B**190 (+ B 20 for shrimp)

Stir-fried chicken with Thai chili paste, onions, bell peppers, and basil.