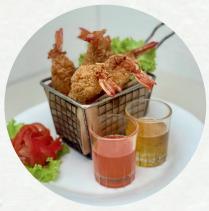

#### Koong Tempura <sup>B 200</sup>

Lightly battered & fried prawns, served with sweet dipping sauce.