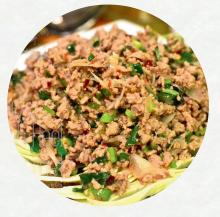

#### **Pad Kraprow B 200**

Spicy stir-fried chicken, pork, or beef with Thai basil, garlic, and chilies.