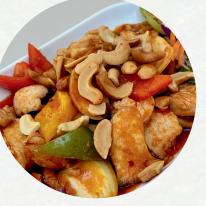

#### Pad Med Mamuang

**B 200** (+ B 20 for shrimp)

Stir-fried chicken or (no protein) with cashew nuts, bell peppers, onions, & dried chilies in a savory sauce.