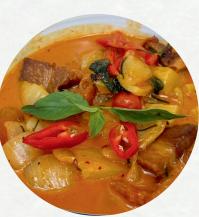

#### Kaeng Panaeng B 180

(+ B 20 for shrimp)

Rich and creamy red curry with chicken cooked with coconut milk, kaffir lime leaves, and spices.

### Kaeng Keaw Wan

**B** 180 (+ **B** 20 for shrimp)

Chicken cooked in a vibrant green curry sauce with coconut milk, Thai eggplant, and basil.