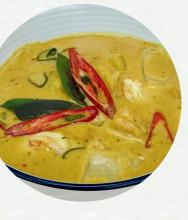

#### Tom Kha

**B 200** (+ **B** 20 for shrimp)

A creamy coconut milk-based soup, flavored with galangal, lemongrass, and kaffir lime leaves, served with chicken.