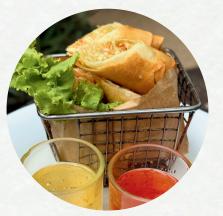

#### Por Pia Tord

**B**130

Spring rolls stuffed with mix of vegetables & served with sweet chili sauce.