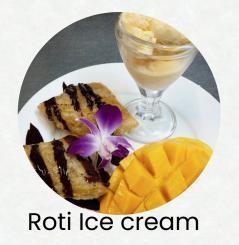

### DESSERTS & ICE CREAM

Mango & Sticky Rice

| Mango & Sticky Rice                               | ₿180        |
|---------------------------------------------------|-------------|
| Nutella Pizza                                     | ₿ 300       |
| Roti Ice Cream<br>(With Mango & Melted Chocolate) | ₿ 180       |
| Pancake                                           | ₿180        |
| Deep-Fried Ice Cream                              | ₿130        |
| Fried Banana Fritter                              | ₿ 180       |
| Fruit Plate<br>(based on seasonality)             | ₿130        |
| Magnum Ice Cream                                  | ₿70         |
| Cornetto                                          | <b>₿ 40</b> |