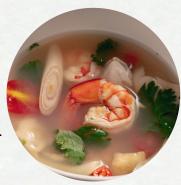

## Soups

Tom Yum (Creamy) B 200

(+ B 20 for seafood, shrimp, or squid)

#### Tom Yum (Clear)

B 200 (+ B 20 for seafood, shrimp, or

A rich, creamy, tangy broth with chicken, fresh Thai herbs, & chilies in coconut milk.

#### squid)

A light, tangy broth with shrimp or chicken, lemongrass, kaffir lime leaves, galangal, and fresh chilies.