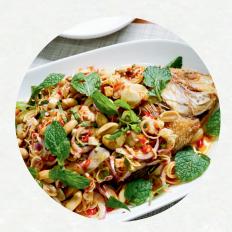

## LYM'S BAR & RESTAURANT SALADS

Som Tum **B**100

**B 220** 

Shredded papaya, tomatoes, peanuts, & green beans, tossed in a zesty lime and chili dressing.

Yum Long Beach

tossed with fresh herbs and a

A seafood salad featuring

spicy lime dressing.