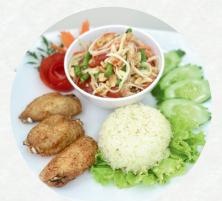

#### Som Tum Set **B 200**

A set featuring Som Tum, grilled chicken, and sticky rice. A perfect balance of flavors and textures.