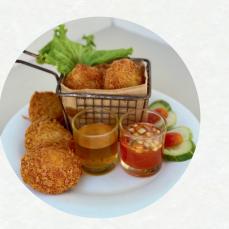

#### Tord Mun Koong B 180

Shrimp cakes with a blend of

Gai Tod B 180

Thai Fried chicken

herbs and spices served with a sweet & sour sauce.

garnished with deep fried kaffir lime leaves.