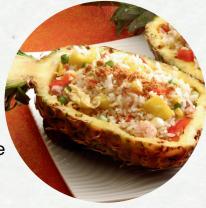

#### Khao Ob Sapparod

₿ 200

(+ **B** 20 for seafood, shrimp, or squid)

Pineapple fried rice with choice of chicken, pork (or no protein) cashews, raisins, served in a pineapple shell.