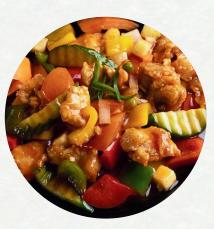

### Pad Preaw Wan

**B**190 (+ B 20 for shrimp)

Thai-style sweet and sour stirfry with chicken, along with pineapples, bell peppers, and onions.