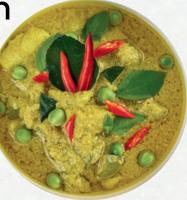

### Kaeng Keaw Wan

**B** 180 (+ **B** 20 for shrimp)

Chicken cooked in a vibrant green curry sauce with coconut milk, Thai eggplant, and basil.