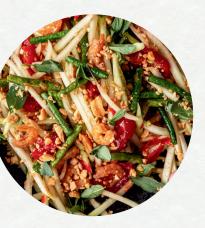

## LYM'S BAR & RESTAURANT SALADS

Som Tum **B**100

**B 220** 

Shredded papaya, tomatoes, peanuts, & green beans, tossed in a zesty lime and chili dressing.

Yum Long Beach

tossed with fresh herbs and a

A seafood salad featuring

spicy lime dressing.