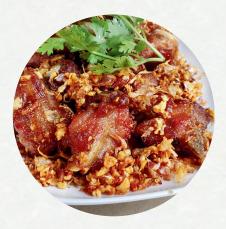

#### **Pad Kraprow B 200**

Spicy stir-fried chicken, pork, or beef with Thai basil, garlic, and chilies.