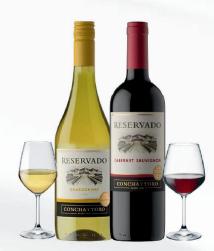

### WINE BY THE GLASS

200 THB Reservado Cabernet Sauvignon

Reservado Chardonnay

Db Family Selection Rose

210 THB

Atto Primo Spumante "Brut" 210 THB

## Wine Menu

### **RED WINE**

#### 900 THB Reservado Cabernet Sauvignon

Intense ruby red with violet tones. Candied fruits with plum and chocolate notes.

### WHITE WINE

Reservado 900 THB Chardonnay

Pale yellow. Intense aroma with notes of apple, pear and papaya.

Two Ocean 1,000 the Sauvignon Blanc

Brilliant with a green tint. Tropical fruit with an abundance of passion fruit and sweet lemon aromas. Zonin Classici Pinot Grigio