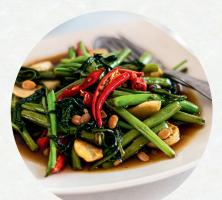

### Pad Pak Bung

#### **B** 110

**B**190

squid)

Stir-fried morning glory with garlic, chilies, and soy sauce.