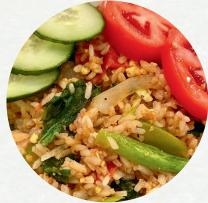

### Fried Rice

**B**160

(+ B 20 for seafood, shrimp, or squid)

Thai fried rice with your choice of chicken, pork, or tofu, stir-fried with eggs, vegetables, and a hint of soy sauce.

### Khao Pad Rod Fai

₿ 200

(+ \$ 20 for seafood, shrimp, or squid)

Traditional Thai fried rice, also known as "train station" fried rice, featuring chicken, eggs, and mixed vegetables.