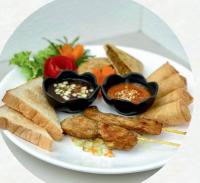

#### Mix Appetizers <sup>B 260</sup>

A combination of Thai appetizers: spring rolls, chicken satay, & Mataba.