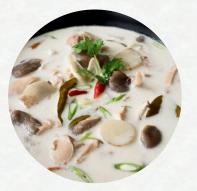

#### Tom Kha

**B 200** (+ **B** 20 for shrimp)

A creamy coconut milk-based soup, flavored with galangal, lemongrass, and kaffir lime leaves, served with chicken.