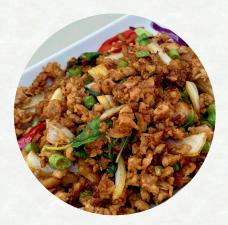

#### **Pad Kraprow B 200**

Spicy stir-fried chicken, pork, or beef with Thai basil, garlic, and chilies.