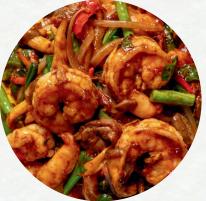

### **Tod Kratieam**

**B 200** (+ B 20 for shrimp or squid)

Crispy stir-fried chicken with garlic and pepper sauce.

Spicy stir-fried chicken with red curry paste & mixed vegetables.

Pad Nam Prik Pao

**B**190 (+ B 20 for shrimp)

Stir-fried chicken with Thai chili paste, onions, bell peppers, and basil.